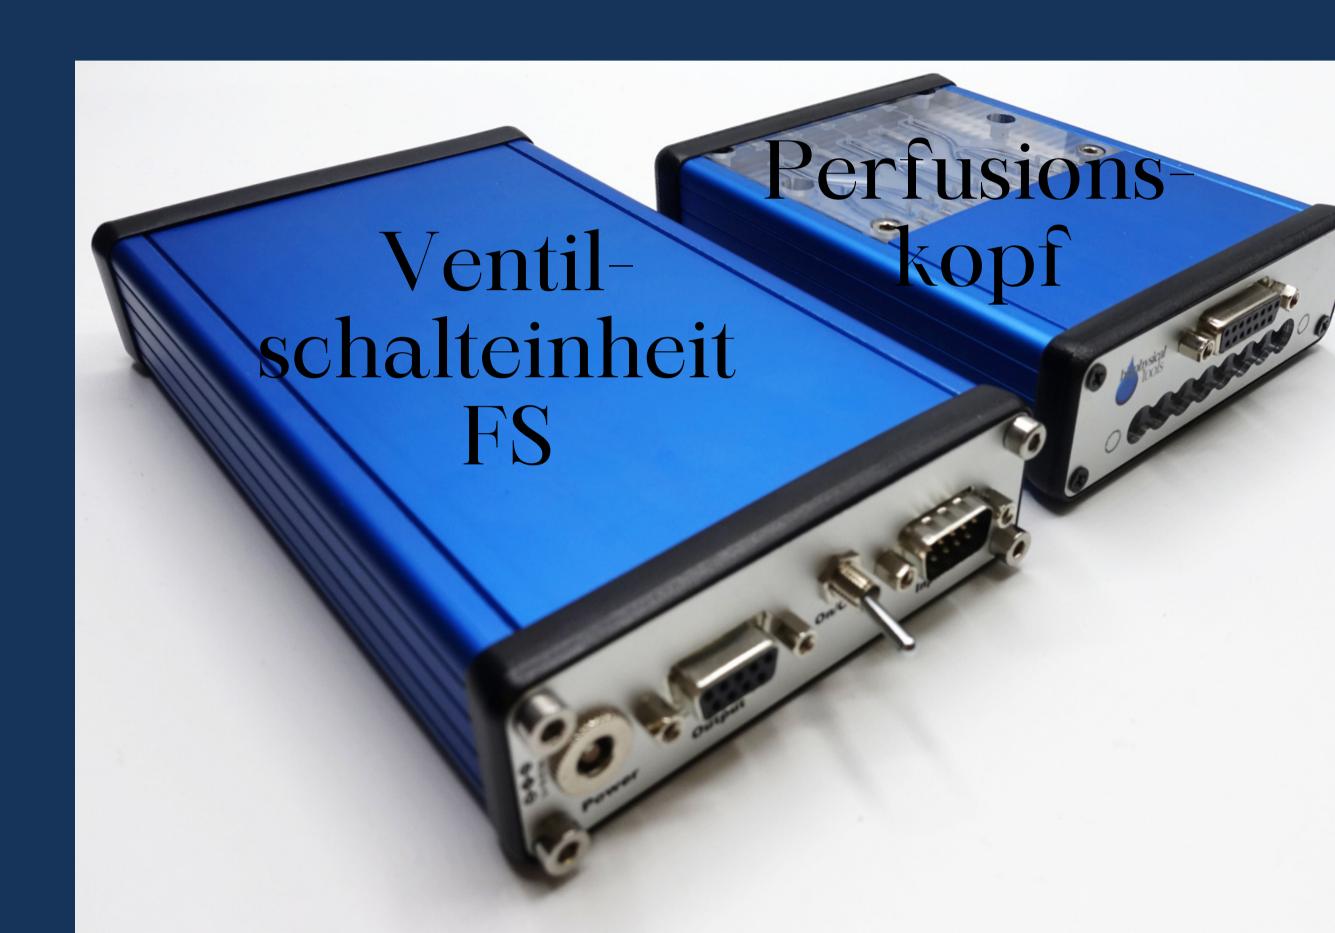

# Pressure controller P2CS

regulates the pressure in the setup

Valve switching unit FS and perfusion head

for switching valves and mixing liquids