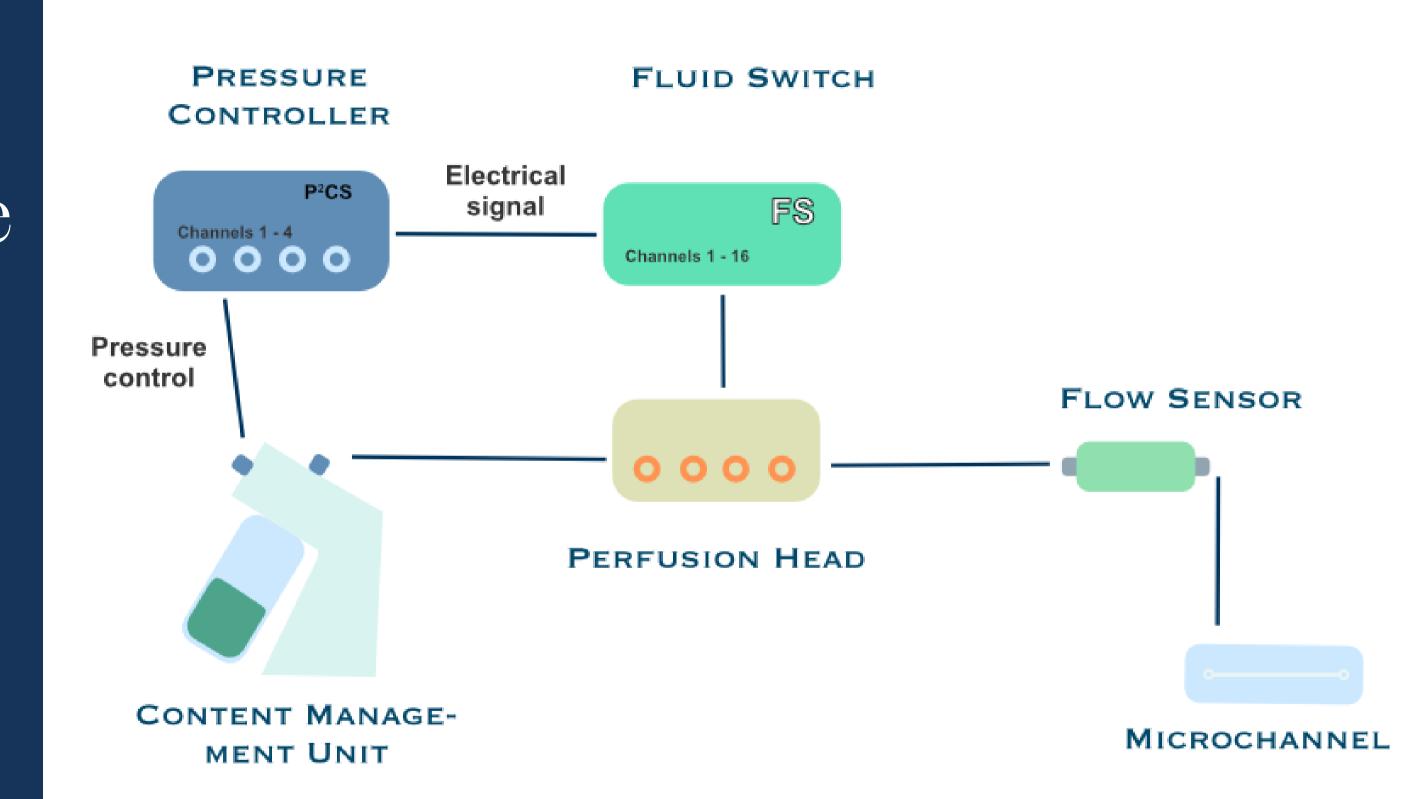

# Microdosing with P2CS, Fluid Switch and Perfusion Head

UP TO 16 CHANNELS - FOR MIXING, STOPPING OR DROPLET FORMATION

# Pressure controller P2CS

regulates the pressure in the setup

Valve switching unit FS and perfusion head

for switching valves and mixing liquids

### Flow sensor -

measures the

flow rate

Several modules controllable from one P2CS pressure controller

# Control of all modules via one user interface