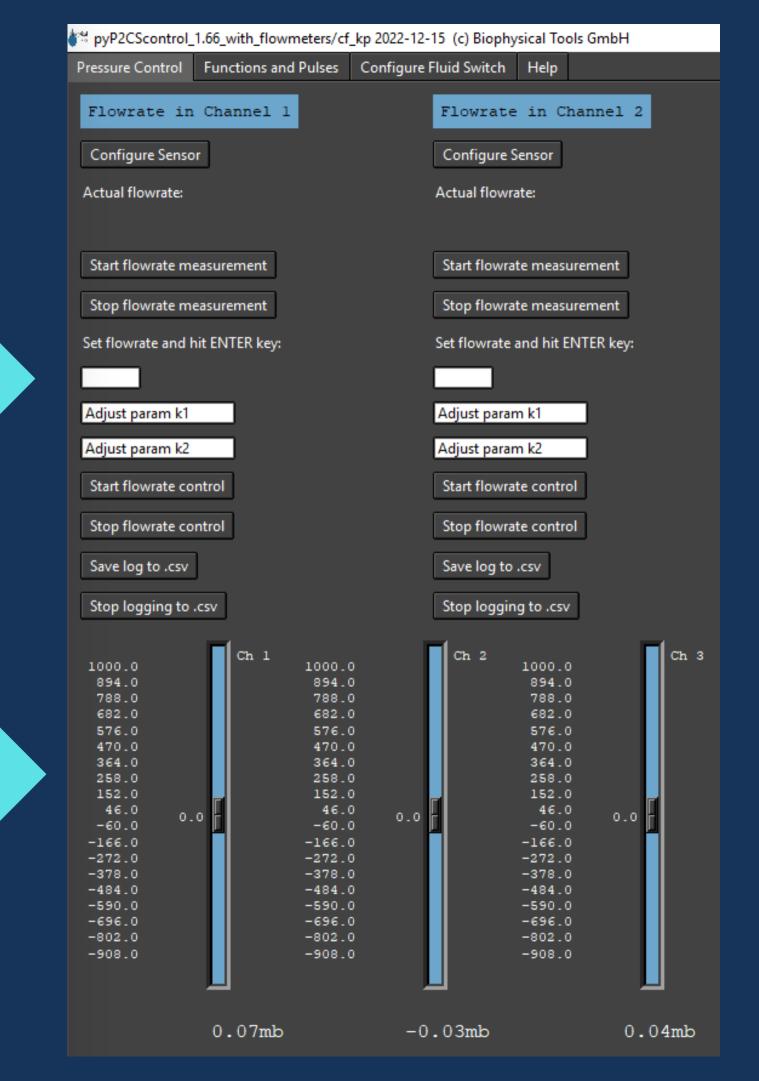

# Control of all modules via one user interface

#### Control either:

• Flow rate

Or

• Pressure