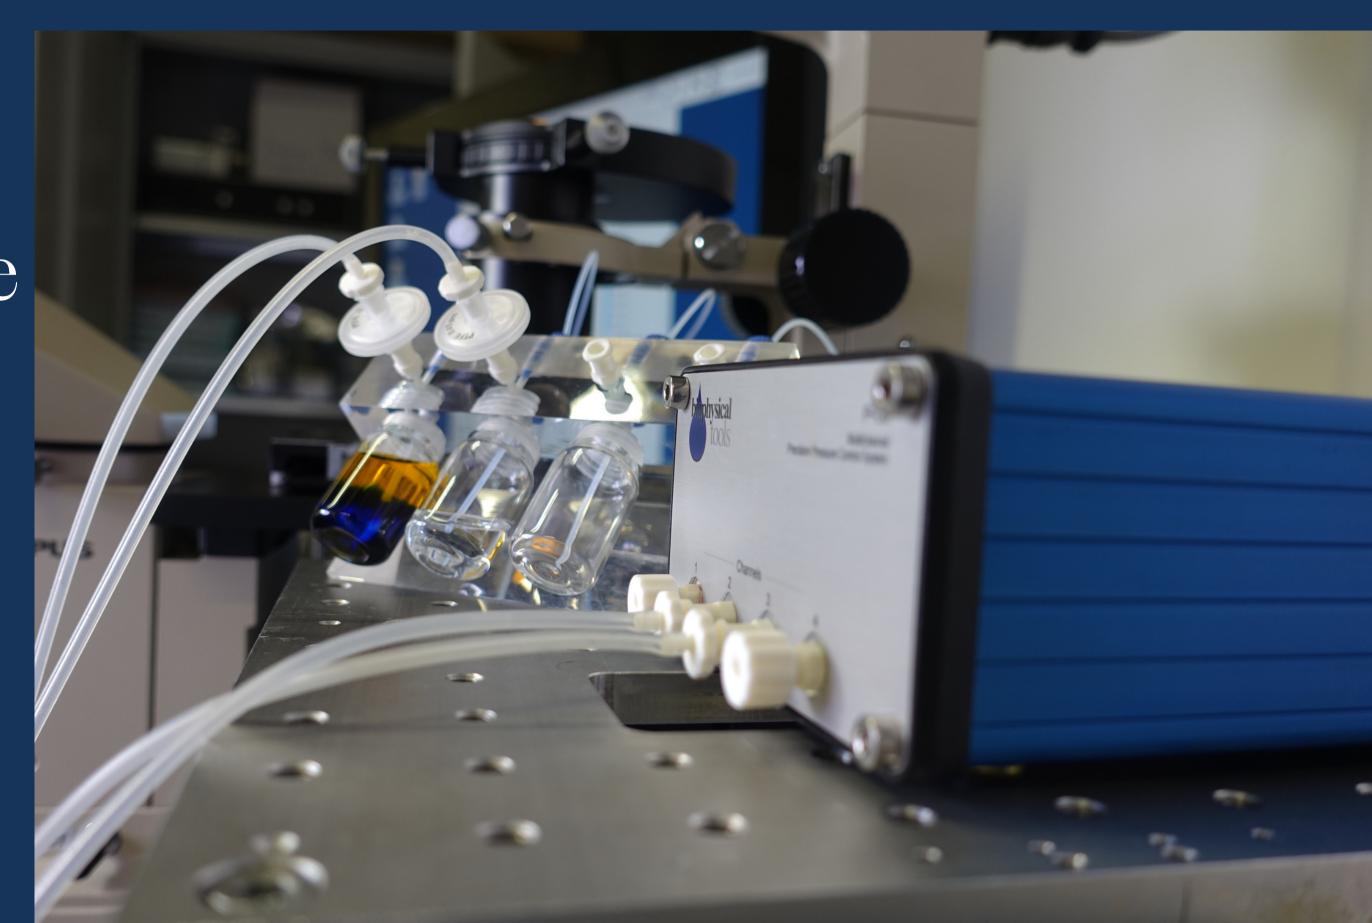

# Microdosing with P2CS, Fluid Switch and Perfusion Head

UP TO 16 CHANNELS - FOR MIXING, STOPPING OR DROPLET FORMATION

# Pressure controller P2CS

regulates the pressure in the setup

Valve switching unit FS and perfusion head

for switching valves and mixing liquids

### Flow sensor -

measures the

flow rate

Several modules controllable from one P2CS pressure controller