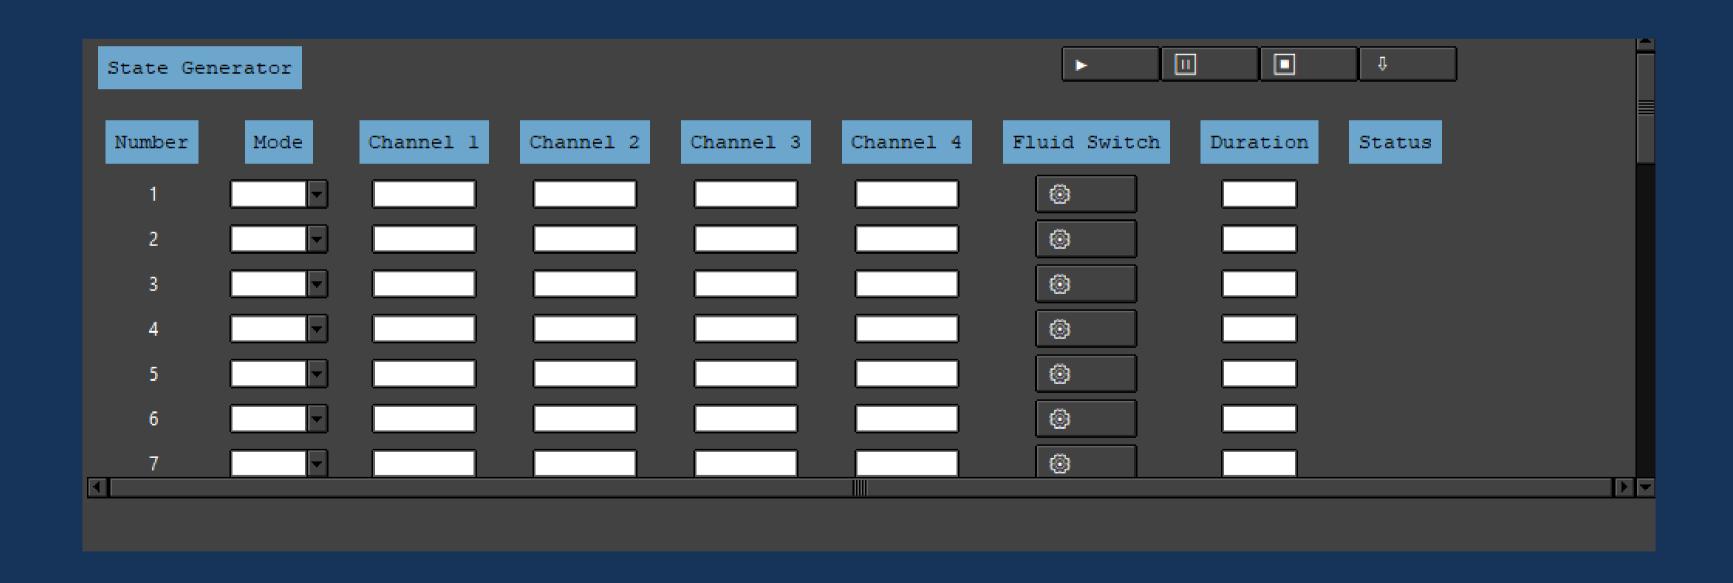

### Dose the required amount of liquid and close valves via the same user interface

## • A protocol can be used to automate the work.

If you are planning to automate any of your experiments,

let's talk:

contact[at]biophysical-tools.de